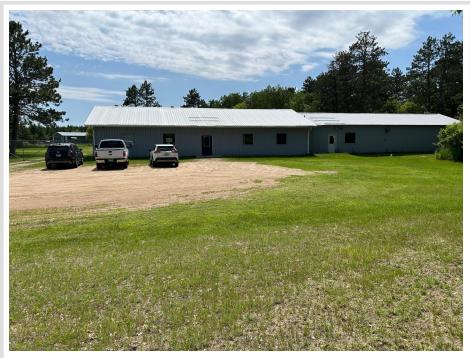

## **Description:**

Commercial building that is 5,200 square feet with a showroom and three bays that could be separate rentals. Also included is a 5,000 sq ft pole building with 14 foot high doors perfect for boat and/or RV storage. It is situated on 2.88 acres on the corner of US 71 and County Rd 18. The building\'s owner previously used the building for his musical instrument repair business and has now retired. The building has a current renter that is looking to stay and expand.