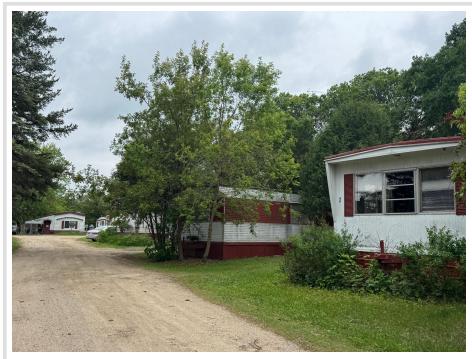

## **Description:**

6 unit mobile home park available close to Park Rapids. All units owned by park owner. 2 of four units are vacant and have had some remodeling started. Month to month leases. All tenants have been there long-term. There is one garage on property that is being used as storage by a tenant. Property needs some TLC which makes it a great opportunity.