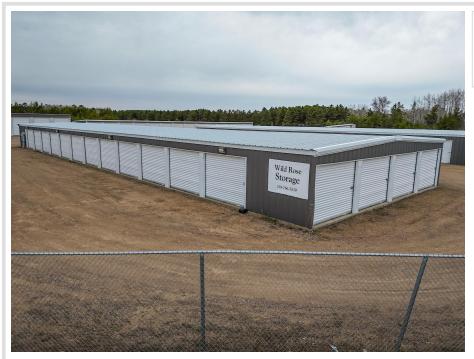

## **Description:**

93-Unit Storage Facility with Solar Power & Expansion Potential – Eckles Township

Excellent investment opportunity! This well-maintained 93-unit storage facility sits on 3.69 acres in Eckles Township, just minutes from the Bemidji Airport. Offering three popular unit sizes—10x10, 10x20, and 12x32—this property serves a variety of residential and commercial storage needs.

The facility features on-site solar panels, keeping utility costs virtually zero and significantly boosting your bottom line. Customers benefit from 24-hour access, a convenient location, and a clean, secure environment.

With room to expand, this property is ideal for investors seeking long-term growth and energy-efficient operations in a high-demand area.