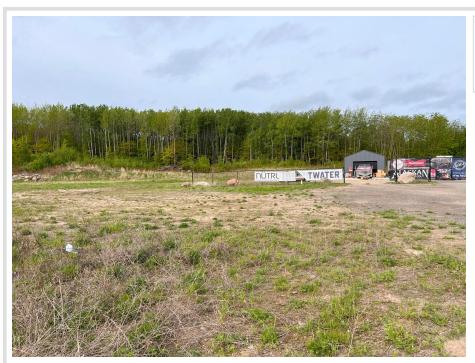

## **Description:**

Prime commercial opportunity on MN-371 in Walker! Take advantage of this exceptional chance to own a spacious pole building on valuable commercial acreage along the high-visibility MN-371 corridor. This versatile property features a large drive-in door—perfect for office, service, or storage use. Whether you're looking to launch, relocate, or expand your business, this affordable property offers the space and location to help you grow in the thriving Walker area.