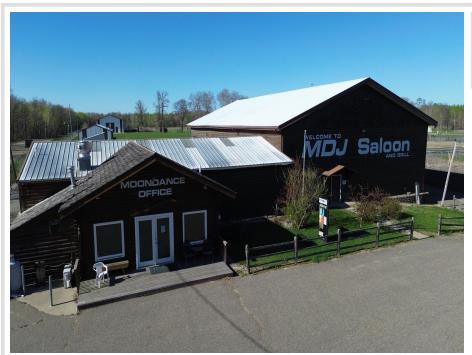

## **Description:**

An extraordinary and once in a lifetime opportunity awaits in beautiful Northern Minnesota! This expansive 98-acre multiuse commercial property near Walker, MN offers 1,681 total sites, including 242 electrical hookups, making it an ideal investment for campgrounds, music festivals, or large-scale events.

## Key Features:

1,681 total camping/RV/tent sites

2 fully operational bars

Beautiful wedding/event venue

On-site restaurant with full commercial kitchen

All kitchen equipment included

Music festival grounds & infrastructure