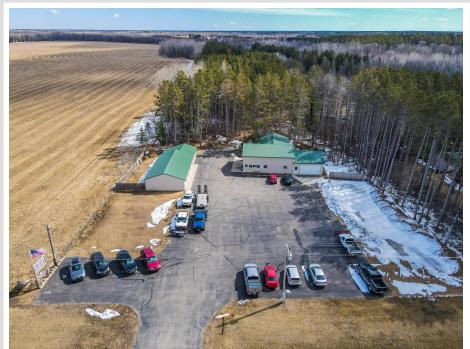

## **Description:**

Motivated Seller – Bring an Offer! All Reasonable Offers Considered!

Rare 23-acre property along Cat Creek in Central MN offering a unique live/work opportunity. Currently set up as a home, car lot, detail shop, and repair bay with large paved parking and direct access to Hwy 71.

The 3BR/1BA home (plus ½ bath in shop), built in 2013, features heated concrete floors, propane fireplace, wrap-around deck, and concrete patio. Multiple outbuildings include:

30x40 heated shop w/ AC office

26x28 heated/AC detail shop

4-stall garage (1 insulated/finished w/ AC, heat & benches)

Vehicle lift & epoxy floors

40x48 storage shed, 8x20 insulated cabin w/ heat, 8x16 garden shed

Trails, wooded privacy, and dual driveways. Zoned for many possible uses—ideal for automotive, storage, woodworking, or commercial ventures.