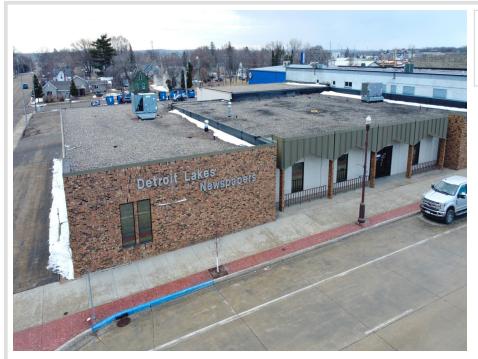

MLS 6701106 Commercial

\$849,000

511 Washington Avenue Detroit Lakes MN 56501

(Active)

## **Description:**

Expansive commercial property located on centrally positioned Washington Avenue, just blocks from Highway 10 in Detroit Lakes. This impressive facility offers over 13,000 total square feet of versatile space, plus an additional 2,400 sq ft warehouse with its own separate entrance—ideal for storage, operations, or rental potential.