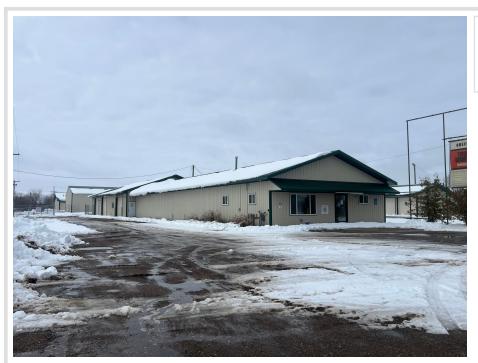

MLS 6697083 Commercial

\$800,000

18550 US Highway 59 Detroit Lakes MN 56501

(Active)

## **Description:**

Don't miss this opportunity to purchase a spacious Commercial building in Detroit Lakes with prime HWY 59 frontage. This property features show room and office space with well suited warehouse or maintenance spaces. The warehouse spaces are complete with floor drains separate heat and three large 12 foot by 10 foot shop doors. This location has high visibility and easy access to Hwy 59 and is a perfect spot for your business to thrive.