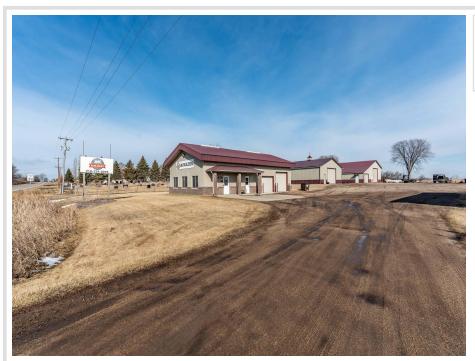

## **Description:**

Commercial opportunity with state highway frontage! This well kept commercial property is ideal for a storefront or for tradespeople looking for extra space and storage for equipment. The office/garage was built in 1988 and has 960\' of finished space with reception, office space, and breakroom with a bathroom. The attached garage (30\'x24\') is heated and insulated with two stalls - one that has a below-grade pit for safely working on vehicles. Building 2, built in 2012, is 40\'x40\' and had the interior insulated and sheeted in 2024. Building 2 has a man door and a single overhead door measuring 12\'x16\'. Building 3 is 48\'x58\' and has dual overhead doors (8\'x12\' and 14\'x16\') opening into separate, dedicated storage areas.

This space has huge potential for a growing and expanding business, or for seasonal storage! Take a look and see the opportunity it has to offer.

Agent is related to seller.