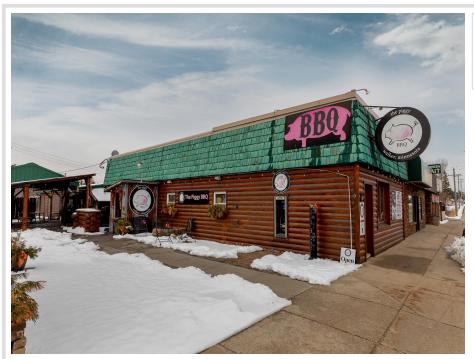

MLS 6689157 Commercial

\$750,000

607 Minnesota Avenue W Walker MN 56484

(Active)

## **Description:**

Your opportunity to own a successful and well-established restaurant in the heart of Minnesota lake country is here. Located in downtown Walker on the south shore of Leech Lake, The Piggy BBQ is a highly reputable and profitable business known for serving the best BBQ in the region. With a strong local following and a steady stream of tourists year-round, this turnkey restaurant offers outstanding cash flow and consistent profitability. Signature dishes like smoked ribs, prime rib, and pulled pork have earned The Piggy BBQ a loyal customer base and excellent reviews.

The location is ideal-within walking distance to shops, attractions, and lake access, with ample on-street parking. The property features a combination of indoor and outdoor seating, allowing for maximum capacity during peak summer months while maintaining efficiency during the off-season. In addition to dine-in service, the business thrives on catering and to-go orders, generating diverse and reliable revenue streams. Fully staffed with an experienced chef and manager, operations run smoothly and efficiently.