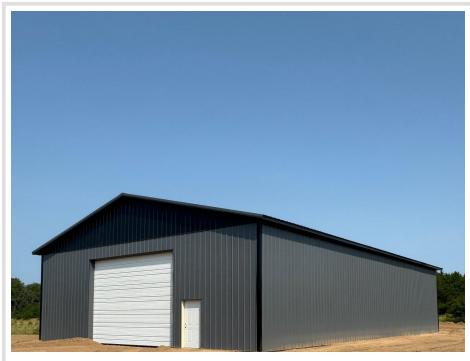

## **Description:**

Want to own a storage building near the Whitefish Chain for a low cost and under \$10 a month in association fees? This newly constructed 40x64 storage building is on a privately owned .39 acre lot and within a new storage development off County Road 15 just minutes from the Whitefish Chain and Hwy 371. Building with 16\' sidewalls to include (1) 14x16 overhead door, (1) service door with lock and key, and class five floor. With values only going up and some currently selling for over \$85+ a square foot in the area, this storage building is competitively priced with great quality, an excellent location and minimal association fees.