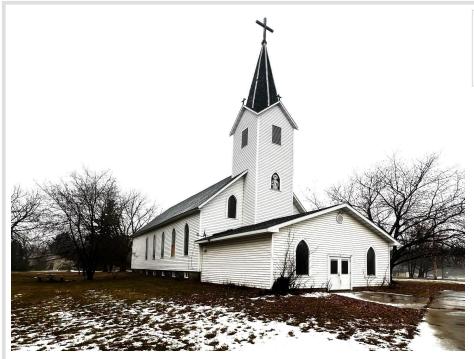

## **Description:**

Unique opportunity! Historic church building for sale in Akeley, MN. This beautiful property features stunning stained glass windows, soaring ceilings, and original woodwork. With over 3,000 square feet of space, the possibilities are endless - transform it into a home, event space, or even a new place of worship. Don\'t miss out on this one-of-a-kind property - schedule a tour today!