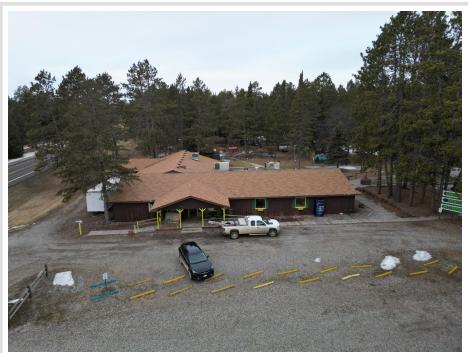

MLS 6684684 Commercial

\$329,900

26468 US 71 Park Rapids MN 56470

(Active)

## **Description:**

Prime commercial space is available off Highway 71, perfectly positioned to take advantage of the high traffic in the area! This exceptional location is ideal for retail, restaurant, Event space, or service-oriented businesses. There is currently a new kitchen, bar, restaurant area, and mini golf on the property. This space offers unmatched visibility with generous square footage that can be customized to fit your specific needs, abundant parking for your customers, and easy access from the busy highway. Call us today for more details and to schedule a viewing!