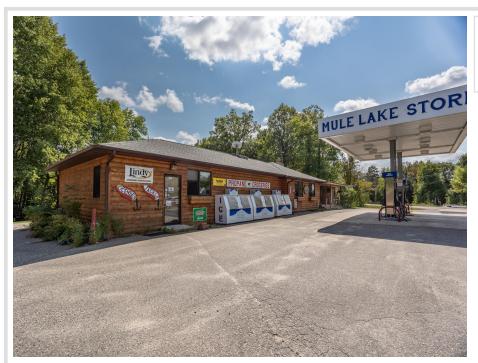

## **Description:**

Step into a rare opportunity to own a local icon with deep roots in the community. For 68 years, Mule Lake Store was a trusted gathering place for residents and visitors alike. Conveniently located on State Highway 84, this once-thriving business served as the go-to stop for customers from surrounding lakes. Though it has been closed for years, the potential to revive this beloved establishment remains.

The store offers a charming covered deck perfect for enjoying pizza, fresh coffee, ice cream, or a soda. Inside, the space was once stocked with sporting goods, bait and tackle, gasoline, groceries, and even an ATM, making it a one-stop shop for outdoor enthusiasts and those needing everyday essentials. Attached to the store is a cozy two-bedroom home featuring a wood-burning fireplace, providing the perfect blend of work and home life.