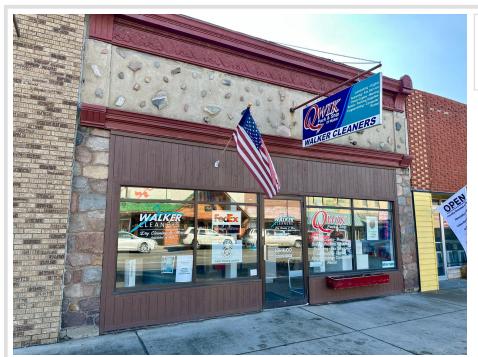

MLS 6676715 Commercial

\$289,900

507 Minnesota Avenue W Walker MN 56484

(Active)

## **Description:**

Buy One or Both! Prime Downtown Walker Commercial Building & Established Business

Building for Sale - \$289,900

This high-visibility 1,800 sq. ft. commercial building is ideally located in the heart of downtown Walker, offering 25 feet of frontage on both Highway 200 and Highway 371. With large display windows and excellent foot and vehicle traffic, the space is perfectly suited for retail, service, or office use. Additional perks include rare, dedicated employee parking in the back-a valuable convenience in this bustling downtown area. Whether you\re expanding an existing business or starting something new, this building delivers unmatched location and accessibility.

Business Opportunity - Qwik Pack & Ship of Walker - \$95,000

Well-established and turnkey, Qwik Pack & Ship of Walker offers multiple revenue streams and essential community services only available in a 30 mile radius. Includes: