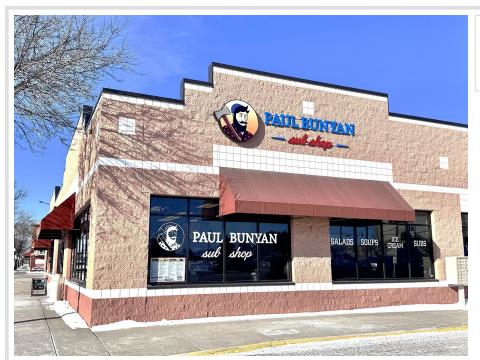

## **Description:**

Iconic Paul Bunyan Sub Shop For Sale in Downtown Bemidji!

A rare opportunity to own a beloved local gem in the heart of downtown Bemidji! The Paul Bunyan Sub Shop has been a staple in the community for years, drawing in both devoted locals and eager visitors who make it a must-stop destination. Nestled in a high-traffic location, this well-established eatery is known for its exceptional subs, loyal clientele, and cherished history in Bemidji's culinary scene.

The prime location is a major selling point! Situated directly across from the local farmers market, this shop enjoys excellent foot traffic, particularly on Saturdays during the warmer months. Just a block away from the famous Paul and Babe statues and Paul Bunyan Park, and within walking distance of Wednesday Music in the Park at the Lake Bemidji waterfront, this location thrives in a lively downtown atmosphere filled with potential customers.