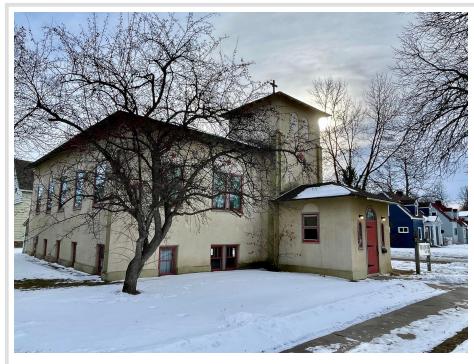

MLS 6670482 Commercial

\$280,000

1300 Beltrami Avenue NW Bemidji MN 56601

(Active)

## **Description:**

Stunning Mission-Style Church Building – Move-In Ready! This beautifully updated church building is a unique gem, featuring refinished maple floors, an updated kitchen, and a stunning great room filled with natural light and inspiring stained glass. Situated near BSU and downtown Bemidji on a corner lot, the property offers zoning flexibility (R4), ideal for church or residential use, with other possibilities conditioned upon approval. This move-in ready property combines historic charm with modern updates – perfect for a variety of uses! Take a look today!