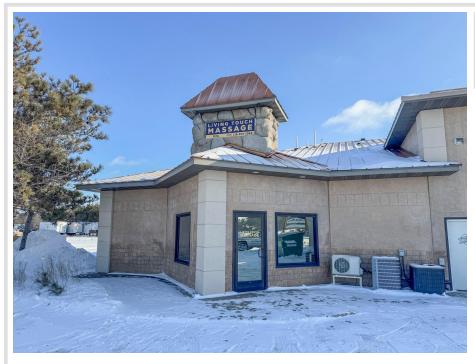

Affinity

MLS 6659529 Commercial

\$157,750

481 Mag Seven Court SW Bemidji MN 56601

(Active)

## **Description:**

Prime commercial space available in Bemidji, ideal for retail, office, or mixed use! Discover the perfect opportunity to establish or expand your business in this highly sought-after property. This versatile space offers almost 1300 sq ft of customizable area. Don\'t miss this rare chance to secure this type of commercial space!