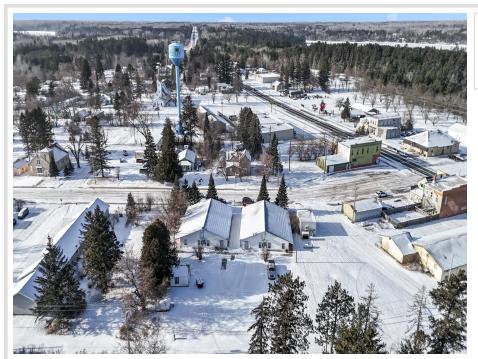

MLS 6638208 Commercial

\$368,900

30 Graceson Avenue S Akeley MN 56433

(Active)

## **Description:**

Discover an exceptional income-producing property in the heart of Akeley, Minnesota! This 8-unit apartment complex is an ideal investment opportunity for new and seasoned investors alike. Located in a peaceful small-town setting, this property is perfectly situated just minutes from Walker, the pristine waters of Leech Lake, and a short drive to major area attractions, shops, and dining.