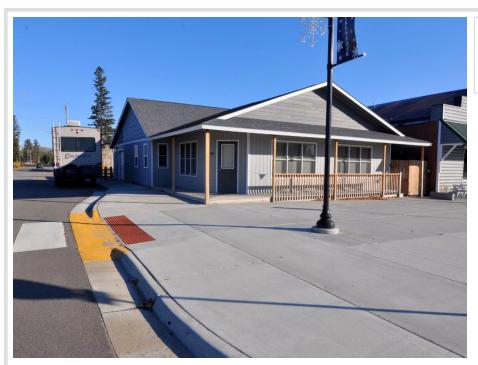

## **Description:**

One-level home with spacious workshop and commercial space in the heart of Hackensack. This property offers a 2 bedroom, 1-1/2 bath home with an attached 2 car garage. The home has an open floor plan, woodburning fireplace, and an attached 24x44 heated shop that leads to a 16x44 storage area continuing to a 20x32 commercial/retail space with office. This property is located on a corner lot on 1st Street across from the city park with views of beautiful Birch Lake. The possibilities are endless with this property. If you ever wanted to live where you work, rent out the retail space, or create an additional living space, this is the place for you. The home is walking distance to local shops and restaurants, the city park and swimming area, the Paul Bunyan Trail is across the street as well as the boat launch for Birch Lake. Enjoy all the Hackensack has to offer.