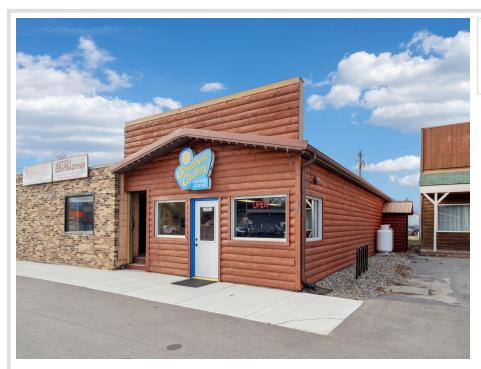

## **Description:**

Unlock the potential of this prime commercial space in the heart of downtown Hackensack, just steps away from scenic Birch Lake! Formerly home to Soulshine Cyclery & Coffee Shop, this versatile property is a turnkey opportunity ready for your next business venture. With sleek epoxy floors, new commercial-grade windows, and upgraded LED lighting, the interior shines with modern appeal. A sophisticated five-stage water filtration system and fully redone exterior siding (stripped, stained, and sealed) add even more value. Designed to meet current health code standards and fully plumbed for food service, the space is primed for a café, retail shop, or any creative concept. The open layout features a merchandising grid wall, while additional fixtures, including an electronic signing/menu board, are available for your use (see supplements for details). Convenience is key, with a private bathroom and a side entrance with covered access. Seize this incredible opportunity to bring your business vision to life in a wonderful location!