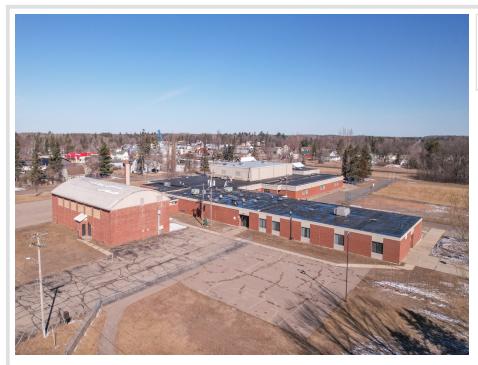

## **Description:**

Opportunity Alert! This is your chance to own and occupy a versatile, well-maintained property in theheart of Motley. Renovated in 2015 with a roof under 8 years old, this 88,583-square-foot site offersincredible potential. Originally a school, it also features a turn-of-the-century creamery with gas andwater utilities, plus a heated three-car garage with insulated upstairs storage. The main building, built in 1978, is equipped with two gymnasiums (one from 1978 and another from 1954), an industrial kitchen in top condition with a dishwasher, and walk-in refrigerator and freezer. The newer section boasts 12-footceilings and drive-in capabilities, making it perfect for industrial or recreational uses. Situated on 7.7 acres, zoned in-town-flexible, this property can be divided both inside and out. Ideal for businesses requiring multiple uses on one site or those seeking expansion opportunities. Whether you're an industrial player or have recreational visions, this property is move-in ready and offers endless potential. Don't wait—this is a MUST-SEE opportunity for anyone looking for a high-value investment with room to grow! Act fast!