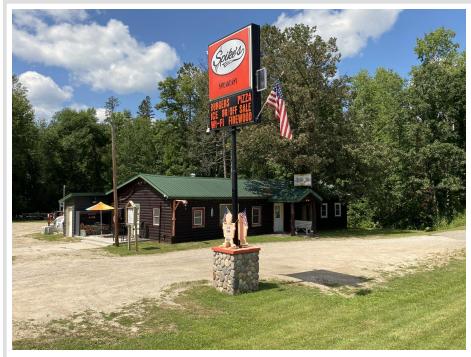

## **Description:**

Excellent opportunity to own this established bar / restaurant on US Hwy 71 just miles from Itasca State Park, located on and surrounded by thousands of miles of ATV and snowmobile trails. This bar location has been established for decades, has a great atmosphere & a loyal customer base. Comes turnkey with updates & upgrades inside and out, such as the commercial kitchen, plumbing & beautiful custom bar to note a few. Large parking lot and room to expand. Start your new business venture today!