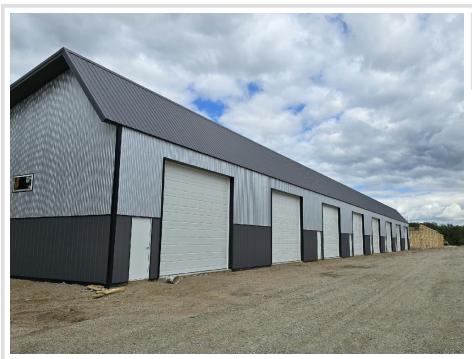

## **Description:**

30\' X 30\' STORAGE UNIT IN PRIME LOCATION. These units consist of top grade materials & superior construction: 2x6 construction on concrete slab w/ footings, 16W\'x14H\' - 2\\' energy saver overhead door, electric opener, 200 amp electric panel, shared insulated/lined walls, steel wainscot around building, 4\' apron AND ASPHALT. Owners have exclusive access to wash bay & private club house - equipped w 2 baths, kitchenette, lounge seating, high top tables, 2 tv\'s, gas fireplace, deck & crows nest gathering space. \$600 annual association fee includes use of club house, wash bay, snow removal & mowing. UNIT #101