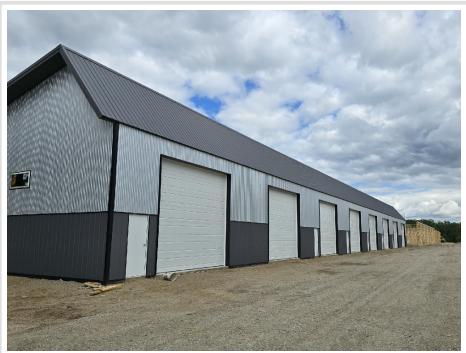

## **Description:**

30\' X 30\' STORAGE UNIT IN PRIME LOCATION. These units consist of top grade materials & superior construction: 2x6 construction on concrete slab w/ footings, 16W\'x14H\' - 2\'\' energy saver overhead door, electric opener, 200 amp electric panel, shared insulated/lined walls, steel wainscot around building, 4\' apron AND ASPHALT. Owners have exclusive access to wash bay & private club house - equipped w 2 baths, kitchenette, lounge seating, high top tables, 2 tv\'s, gas fireplace, deck & crows nest gathering space. \$600 annual association fee includes use of club house, wash bay, snow removal & mowing. UNIT #100