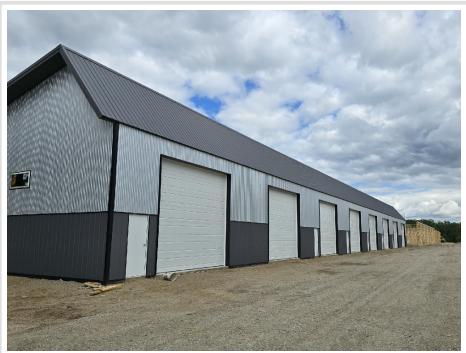

## **Description:**

30\' X 30\' STORAGE UNIT IN PRIME LOCATION. These units consist of top grade materials & superior construction: 2x6 construction on concrete slab w/ footings, 16W\'x14H\' - 2\\' energy saver overhead door, electric opener, 200 amp electric panel, shared insulated/lined walls, steel wainscot around building, 4\' apron AND ASPHALT. Owners have exclusive access to wash bay & private club house - equipped w 2 baths, kitchenette, lounge seating, high top tables, 2 tv\'s, gas fireplace, deck & crows nest gathering space. \$600 annual association fee includes use of club house, wash bay, snow removal & mowing. UNIT #99