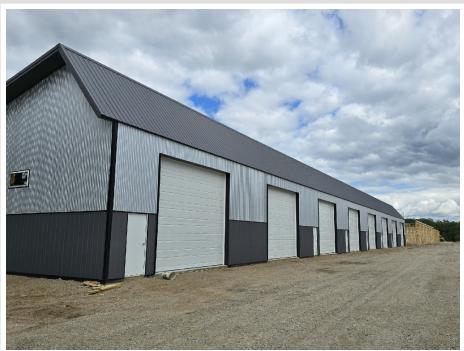

## **Description:**

30\' X 30\' STORAGE UNIT IN PRIME LOCATION. These units consist of top grade materials & superior construction: 2x6 construction on concrete slab w/ footings, 16W\'x14H\' - 2\\' energy saver overhead door, electric opener, 200 amp electric panel, shared insulated/lined walls, steel wainscot around building, 4\' apron AND ASPHALT. Owners have exclusive access to wash bay & private club house - equipped w 2 baths, kitchenette, lounge seating, high top tables, 2 tv\'s, gas fireplace, deck & crows nest gathering space. \$600 annual association fee includes use of club house, wash bay, snow removal & mowing. UNIT #97