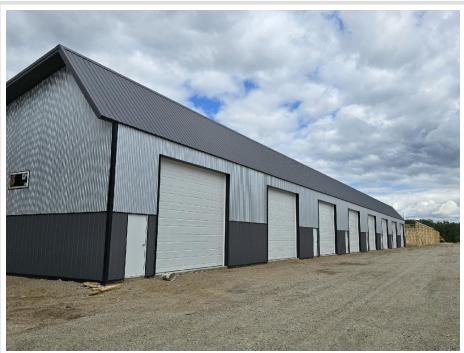

## **Description:**

30\' X 30\' STORAGE UNIT IN PRIME LOCATION. These units consist of top grade materials & superior construction: 2x6 construction on concrete slab w/ footings, 16W\'x14H\' - 2\'\' energy saver overhead door, electric opener, 200 amp electric panel, shared insulated/lined walls, steel wainscot around building, 4\' apron AND ASPHALT. Owners have exclusive access to wash bay & private club house - equipped w 2 baths, kitchenette, lounge seating, high top tables, 2 tv\'s, gas fireplace, deck & crows nest gathering space. \$600 annual association fee includes use of club house, wash bay, snow removal & mowing. UNIT #96