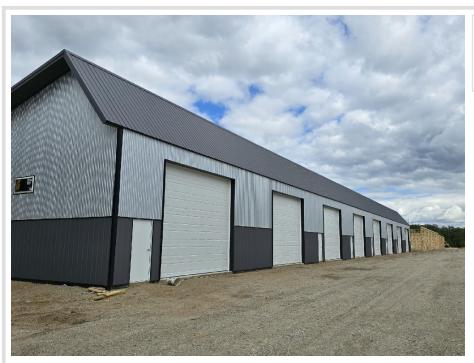

## **Description:**

60\' X 48\' STORAGE UNIT IN PRIME LOCATION. These units consist of top grade materials & superior construction: 2x6 construction on concrete slab w/ footings, 16W\'x14H\' - 2\\' energy saver overhead door, electric opener, 200 amp electric panel, shared insulated/lined walls, steel wainscot around building, 4\' apron AND ASPHALT. Owners have exclusive access to wash bay & private club house - equipped w 2 baths, kitchenette, lounge seating, high top tables, 2 tv\'s, gas fireplace, deck & crows nest gathering space. \$600 annual association fee includes use of club house, wash bay, snow removal & mowing. UNIT #94