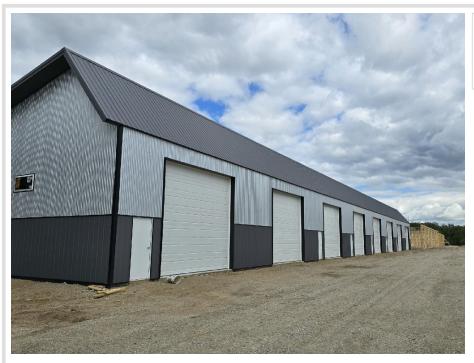

## **Description:**

60\' X 48\' STORAGE UNIT IN PRIME LOCATION. These units consist of top grade materials & superior construction: 2x6 construction on concrete slab w/ footings, 16W\'x14H\' - 2\'\' energy saver overhead door, electric opener, 200 amp electric panel, shared insulated/lined walls, steel wainscot around building, 4\' apron AND ASPHALT. Owners have exclusive access to wash bay & private club house - equipped w 2 baths, kitchenette, lounge seating, high top tables, 2 tv\'s, gas fireplace, deck & crows nest gathering space. \$600 annual association fee includes use of club house, wash bay, snow removal & mowing. UNIT #88