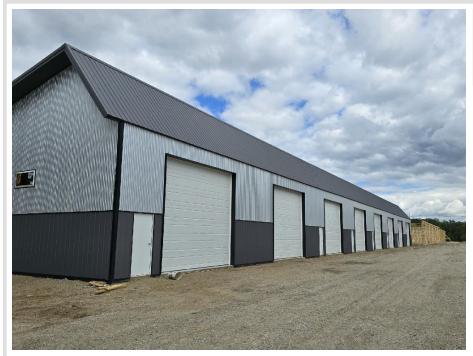

## **Description:**

30\' X 48\' STORAGE UNIT IN PRIME LOCATION. These units consist of top grade materials & superior construction: 2x6 construction on concrete slab w/ footings, 16W\'x14H\' - 2\'\' energy saver overhead door, electric opener, 200 amp electric panel, shared insulated/lined walls, steel wainscot around building, 4\' apron AND ASPHALT. Owners have exclusive access to wash bay & private club house - equipped w 2 baths, kitchenette, lounge seating, high top tables, 2 tv\'s, gas fireplace, deck & crows nest gathering space. \$600 annual association fee includes use of club house, wash bay, snow removal & mowing. UNIT #105