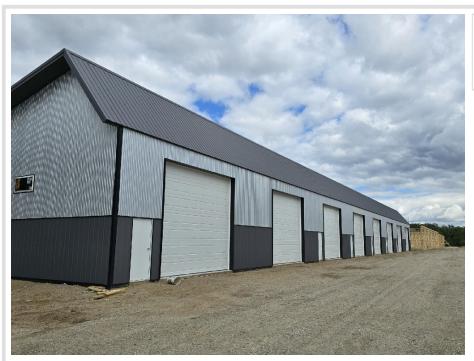

## **Description:**

30\' X 48\' STORAGE UNIT IN PRIME LOCATION. These units consist of top grade materials & superior construction: 2x6 construction on concrete slab w/ footings, 16W\'x14H\' - 2\\' energy saver overhead door, electric opener, 200 amp electric panel, shared insulated/lined walls, steel wainscot around building, 4\' apron AND ASPHALT. Owners have exclusive access to wash bay & private club house - equipped w 2 baths, kitchenette, lounge seating, high top tables, 2 tv\'s, gas fireplace, deck & crows nest gathering space. \$600 annual association fee includes use of club house, wash bay, snow removal & mowing. UNIT #104