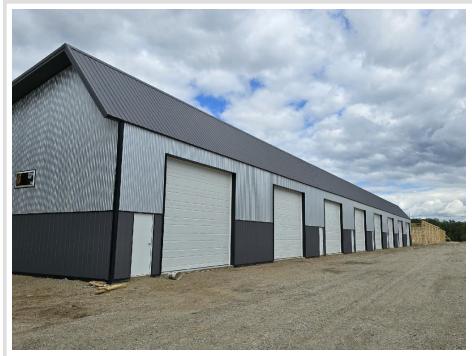

## **Description:**

30\' X 48\' STORAGE UNIT IN PRIME LOCATION. These units consist of top grade materials & superior construction: 2x6 construction on concrete slab w/ footings, 16W\'x14H\' - 2\'\' energy saver overhead door, electric opener, 200 amp electric panel, shared insulated/lined walls, steel wainscot around building, 4\' apron AND ASPHALT. Owners have exclusive access to wash bay & private club house - equipped w 2 baths, kitchenette, lounge seating, high top tables, 2 tv\'s, gas fireplace, deck & crows nest gathering space. \$600 annual association fee includes use of club house, wash bay, snow removal & mowing. UNIT #103