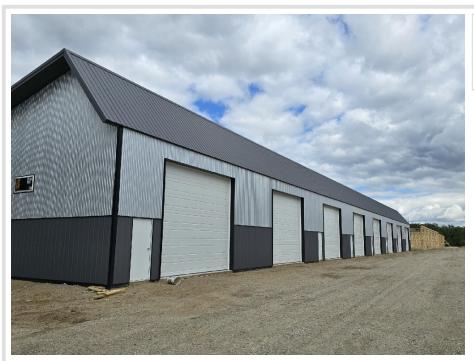

## **Description:**

30\' X 48\' STORAGE UNIT IN PRIME LOCATION. These units consist of top grade materials & superior construction: 2x6 construction on concrete slab w/ footings, 16W\'x14H\' - 2\\' energy saver overhead door, electric opener, 200 amp electric panel, shared insulated/lined walls, steel wainscot around building, 4\' apron AND ASPHALT. Owners have exclusive access to wash bay & private club house - equipped w 2 baths, kitchenette, lounge seating, high top tables, 2 tv\'s, gas fireplace, deck & crows nest gathering space. \$600 annual association fee includes use of club house, wash bay, snow removal & mowing. UNIT #93