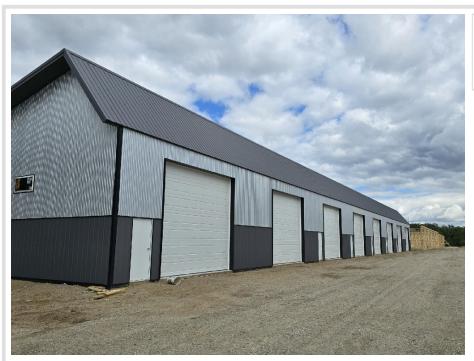

## **Description:**

30\' X 48\' STORAGE UNIT IN PRIME LOCATION. These units consist of top grade materials & superior construction: 2x6 construction on concrete slab w/ footings, 16W\'x14H\' - 2\\' energy saver overhead door, electric opener, 200 amp electric panel, shared insulated/lined walls, steel wainscot around building, 4\' apron AND ASPHALT. Owners have exclusive access to wash bay & private club house - equipped w 2 baths, kitchenette, lounge seating, high top tables, 2 tv\'s, gas fireplace, deck & crows nest gathering space. \$600 annual association fee includes use of club house, wash bay, snow removal & mowing. UNIT #92