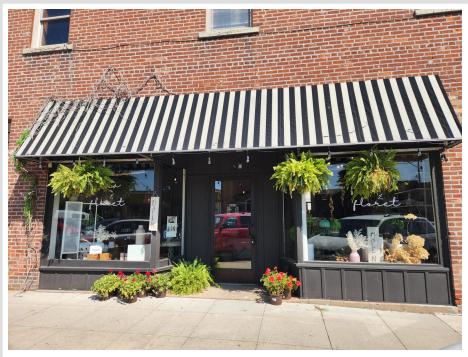

MLS 6583691 Commercial

\$1,200

222 Main - Floral Shop Building Avenue S Park Rapids MN 56470

(Active)

## **Description:**

Commercial lease space available! 1,000 plus square feet of space to make your own. Full bath, utilities included in rent and one block off Main Street. Convenient location for year round use.