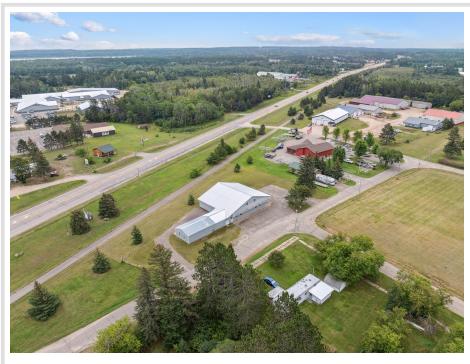

## **Description:**

\*Prime Commercial Property with Versatile Potential!\*

Welcome to 33936 Gleason Ave in Jenkins, MN—a fantastic commercial opportunity in the heart of the Brainerd Lakes area. This property is currently set up as a fully functional gym, offering a spacious and well-maintained facility that\'s ready for your business. The versatile layout could also easily accommodate a variety of other commercial uses, including a daycare, wellness center, or retail space.

The property features an open floor plan with high ceilings, abundant natural light, and ample parking, making it an attractive option for customers and clients alike. In addition to the main commercial space, this property includes a 3-bedroom, 1-bath apartment with a full kitchen and in-unit laundry. The apartment offers a convenient live/work opportunity or could serve as additional rental income.

With its prime location, adaptable layout, and residential component, this property is a rare find and an exceptional investment opportunity.