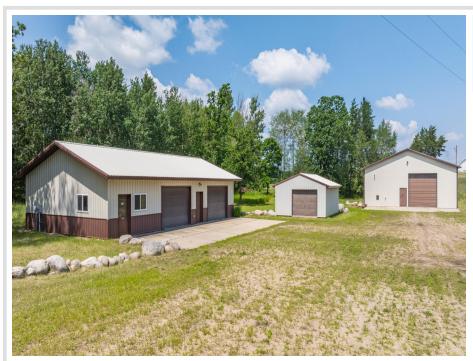

## **Description:**

This exceptional commercial property spans 12.69 acres and boasts prime frontage on US Highway 71 and 150th St. The existing shop buildings, including a 40x70 heated shop with an office area and half bath, as well as a 30x52 service/repair shop with a half bath and oversized single detached garage, are constructed with maintenance-free steel and are in superb condition. This property is perfectly poised to accommodate a diverse range of businesses, offering ample space for expansion and outstanding signage opportunities.