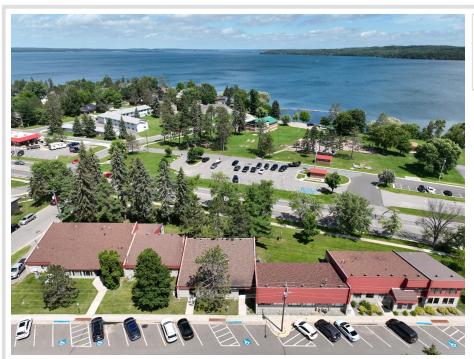

## **Description:**

Elevate your business presence with 916 sq ft of prime office space on State Hwy 200/371 in Walker, MN with parking on Michigan Ave. Enjoy the advantage of 2 offices overlooking the lake, perfect for impressing clients and providing a productive workspace. Ideal for any business seeking a scenic and accessible location. Other businesses here include Pederson Dental, Edward Jones Financial, and other professional services. \$800.00 Annual HOA Fee.