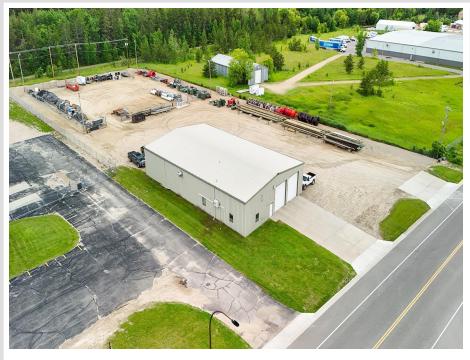

## **Description:**

6,000 square foot building on 2.09 acres in the Bemidji Industrial Park. Rear portion of lot is fenced and lighted. Power into building is 120/240 three phase. Four 14-foot doors, two at each end of building. Electrically heated by 4 wall mounted heaters and the two offices are heated and cooled by ductless mini splits. Two large floor drains. 18-foot side walls. Two offices, and bathroom with entry door from outside. Easy access to US Highway 2 and State Highway 71. Well maintained building and grounds.