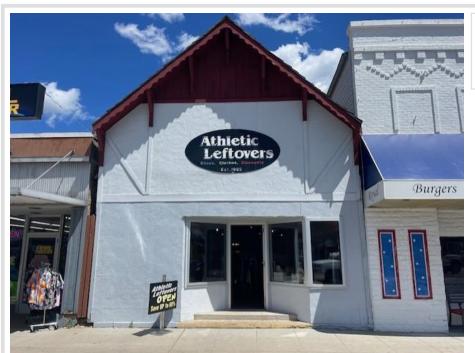

MLS 6560421 Commercial

\$159,900

118 Main Avenue S Park Rapids MN 56470

(Active)

## **Description:**

Located in a prized location on the first block of Main Street in beautiful downtown Park Rapids. This commercial retail location offers over 1,400sq. ft. on the main level with a full unfinished basement. Loads of walk-in foot traffic in the downtown area all summer. Great signage and visibility with an open floor plan makes this location amazing for a variety of businesses. Don\'t miss this opportunity.