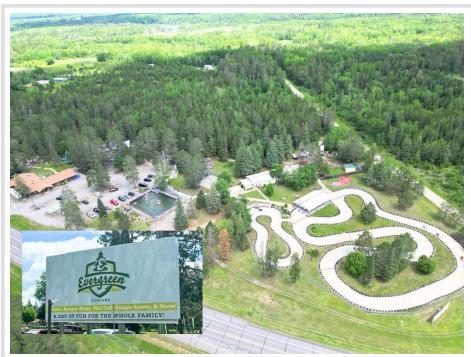

## **Description:**

Evergreen Fun Park for Sale! Listing is Land and Building only. The property has 1600 Feet of Highway Frontage and Approximately 23 Acres, providing high visibility and leaving room for expansion! The main building includes a commercial kitchen, bar, restaurant booths, an Arcade, Three Escape rooms, an office, and storage space. Also included is a large commercial shop partially heated with cold storage. Go-kart tracks, Bumper boat lagoon, Climbing Tower, Water wars, Maze, RV Hookups, etc.