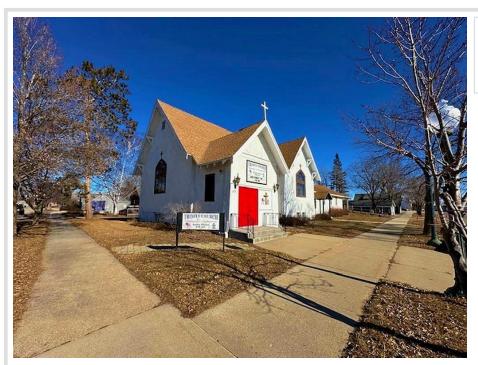

MLS 6550204 Commercial

\$199,000

212 Court Avenue Park Rapids MN 56470

(Pending)

## **Description:**

Business or spiritual opportunity with a great location in the center of Park Rapids. Year-round building with city utilities, stained glass windows, multiple offices, 4 bathrooms and it is handicap accessible. You will love all the gathering spaces, and kitchen with refrigerator, stove and dishwasher and tons of cabinets. There is a full unfinished basement with opportunity for growth. Beautiful building waiting for your vision.