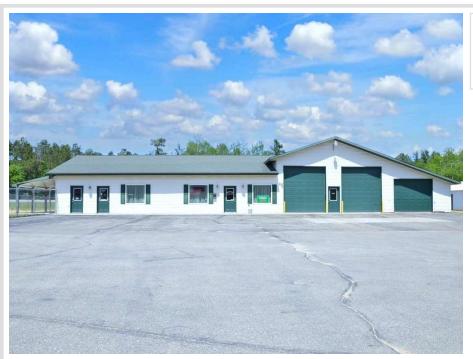

## **Description:**

\$25,000 DOWN BUYS IT! A rare CONTRACT FOR DEED opportunity with terms that'll beat the bank. 6% interest amortized at either 15 or 20 years (your choice). This is an exceptional multi-use property conducive for a variety of business opportunities. It has served in a retail, equipment rental and boat servicing capacity. It is also ideal for a primary business with sub-leasing capability. Features 4,700+ square feet, all of which is on one convenient level with no steps. There is in-floor + overhead heating, A/C and fiber optic internet. 5 overhead doors on the main structure, 3 of which are 14 feet in height. Also includes a 14x60 mini storage building and two billboards that generate a consistent, long-term revenue stream. There are two additional 16ft storage sheds previously utilized by the owner as an extension to the shop/garage space. Sits on 325ft of highly visible HWY 71 frontage with customer friendly access and a large parking lot. Great property with so many options.