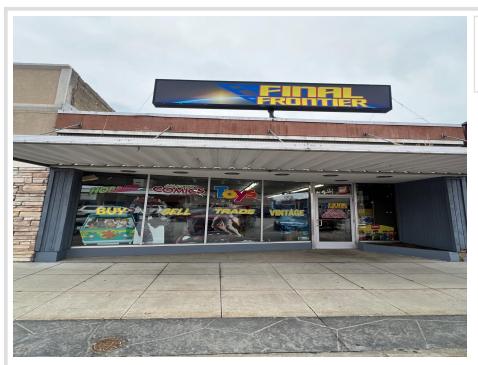

MLS 6525404 Commercial

\$199,900

116 Main Avenue S Park Rapids MN 56470

(Active)

## **Description:**

Attention all entrepreneurs and business owners! Don\'t miss out on this amazing opportunity to own a commercial property located on the bustling Main Street of Park Rapids. Boasting over 5,000 square feet of prime retail space, this property is the perfect location for your business to thrive. Act now and take advantage of this rare chance to secure your business\'s future success.