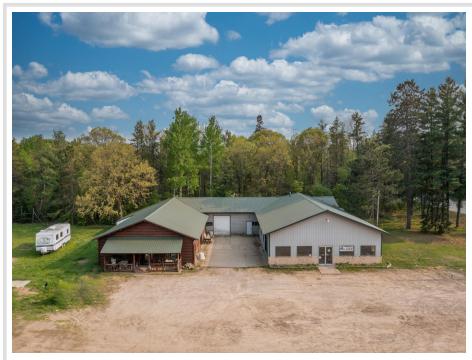

## **Description:**

Excellent opportunity to locate your business amidst a vibrant community where commerce meets convenience. This versatile commercial building has two large open showrooms, each equipped with a drive-in door, in addition to numerous storage rooms and ample workspace. With its Patriot Ave frontage, you're poised to tap into a thriving market fueled by both locals and tourists, making it the perfect location for amplifying your business endeavors.