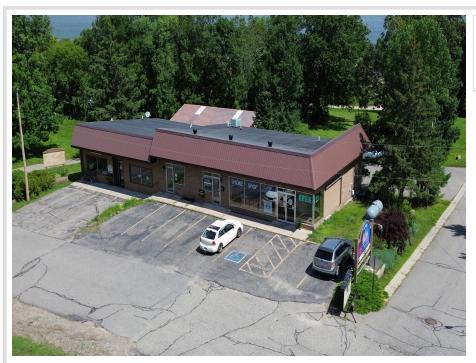

MLS 6521159 Commercial

\$599,900

215 Garden Street Walker MN 56484

(Active)

## **Description:**

Walker Business & rental Opportunity! Great traffic location with parking. Bring your ideas and take a look today!