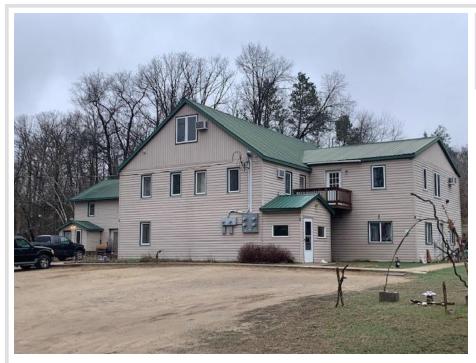

## **Description:**

Invest in a 5 unit apartment building overlooking a lake on over 10 acres of land! This property is less than 3 minutes to Park Rapids and just north of Long Lake, overlooking Mud Lake. Fabulous setting! The 2 buildings contain 5 separate units. Two of the units are 3 bedroom, 2 bath units. One is a main level unit and the other 3 bedroom is an upper level unit. There are also 3 units that have 2 bedrooms and 1 bath. Of these 2 bedroom units, two of them are upper level and one is lower. All have many recent updates and are in very nice condition. Always full, there is a huge demand for rentals in the area.