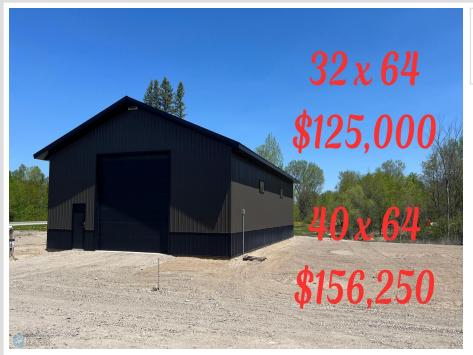

## **Description:**

Welcome to Toy Store 34. The Lakes areas newest Common Interest Storage Condo Development. Two Building sizes Available 32\' x 64\' (2048 S/F) and 40\' x 64\' (2560 S/F) all feature 16' wide x 14' high Insulated Overhead Door with Commercial Door Opener, 4 Windows, Concrete floor with Drain, Vaulted Ceiling Rafters, Walk-in Service door with Keypad Deadbolt, 200 Amp Electric Service, 3\' Wide concrete apron across the entire with of the Building. Conveniently Located 1 Mile East of Detroit Lakes on Hwy 34 and only minutes from Detroit Lake.