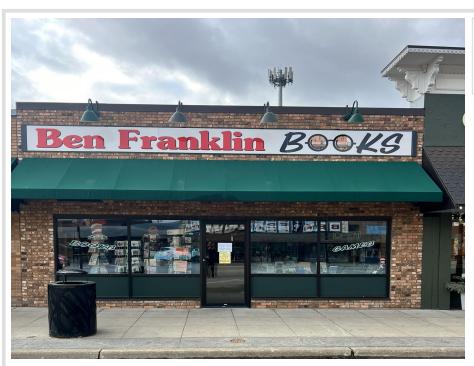

## **Description:**

The Ben Franklin Books building is located in the Heart of Main Street Park Rapids and has been a mainstay business in the Park Rapids Area. The building is currently being operated as a retail store. Buyer has the option to purchase the business and inventory separately. Call for a showing today!